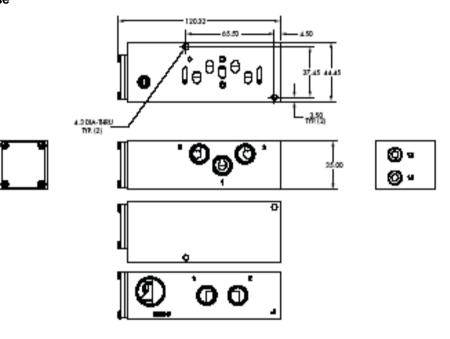

# Plug-in individual / manifold base



# **HOW TO ORDER**

## INDIVIDUAL BASE

| Port size | Pilot air | Side ports  | Bottom 2 & 4 ports with all side ports |
|-----------|-----------|-------------|----------------------------------------|
| G1/4"     | Internal  | MB-P01A-221 | MB-P01A-222                            |

### MANIFOLD BASE

| Port size | Pilot air | Side ports  | Bottom 2 & 4 ports<br>with side 1, 3 & 5 ports |
|-----------|-----------|-------------|------------------------------------------------|
| G1/4"     | Internal  | MM-P01A-221 | MM-P01A-222                                    |

#### Notes:

 For manifold bases external pilot is common
End plate kit: Internal pilot M-00020-0 M-00020-01-01P External pilot M-00020-02-01P



# **DIMENSIONS**

# Individual base



## Manifold base