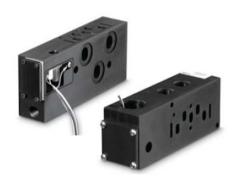

# Plug-in individual / manifold base



# **HOW TO ORDER**

## INDIVIDUAL BASE

| Port size | Pilot air | Side ports  | Bottom 2 & 4 ports with all side ports |
|-----------|-----------|-------------|----------------------------------------|
| G1/4"     | Internal  | MB-P01A-221 | MB-P01A-222                            |

### MANIFOLD BASE

| Port size | Pilot air | Side ports  | Bottom 2 & 4 ports<br>with side 1, 3 & 5 ports |
|-----------|-----------|-------------|------------------------------------------------|
| G1/4"     | Internal  | MM-P01A-221 | MM-P01A-222                                    |

#### Notes:

 For manifold bases external pilot is common
End plate kit: Internal pilot M-00020-0 M-00020-01-01P External pilot M-00020-02-01P



# **DIMENSIONS**

# Individual base



## Manifold base