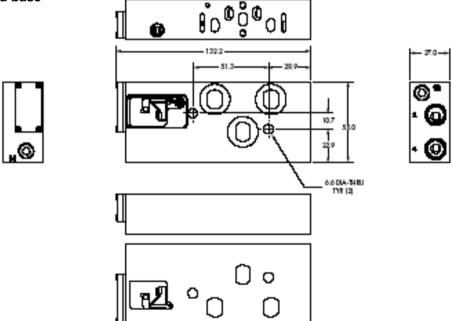

vidual / manifold base



# **HOW TO ORDER**

## INDIVIDUAL BASE

| Port size | Pilot air | Side ports  | Bottom 2 & 4 ports with all side ports |
|-----------|-----------|-------------|----------------------------------------|
| G1/4"     | Internal  | MB-P01A-221 | MB-P01A-222                            |

### MANIFOLD BASE

| Port size | Pilot air | Side ports  | Bottom 2 & 4 ports<br>with side 1, 3 & 5 ports |
|-----------|-----------|-------------|------------------------------------------------|
| G1/4"     | Internal  | MM-P01A-221 | MM-P01A-222                                    |

#### Notes:

 For manifold bases external pilot is common
End plate kit: Internal pilot M-00020-0 M-00020-01-01P External pilot M-00020-02-01P



# **DIMENSIONS**

# Individual base



## Manifold base